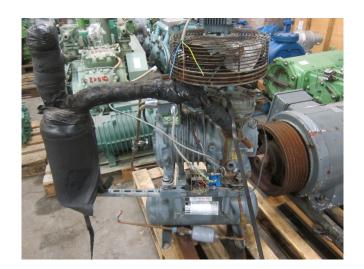

#### **Used DWM DLLB-301-EWL**

Used freezing compressor unit DWM Copeland DLLB-301-EWL. Including head fan.

\*Why choose for HOSBV? Were not only the largest used refrigeration specialist in Europe, but also, we deliver all equipment including an extensive test, warranty and industrial cleaning. \*Optional we can also perform a new paint job and arrange the logistics.