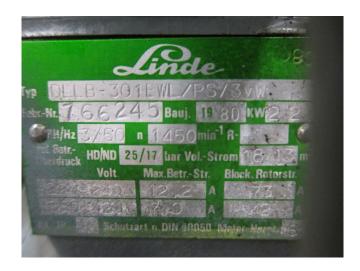

### **Specifications**

| Brand                    | DWM                  |
|--------------------------|----------------------|
| Туре                     | DLLB-301-EWL         |
| Refrigerant              | Freon                |
| kW at -20°C/+40°C        | 6,6                  |
| kW at -30°C/+40°C        | 3,8                  |
| On steel base frame      | ✓                    |
| Liquid receiver          | /                    |
| Liquid line filter drier | ✓                    |
| Sight Glass              | ✓                    |
| Remarks                  | R404a - R22 or other |
|                          | freon types          |
| Sizes                    | 800x400x1100 mm      |
|                          | (LxWxH)              |
| Stock                    | 1                    |

#### **Used DWM DLLB-301-EWL**

Used freezing compressor unit DWM Copeland DLLB-301-EWL. Including head fan.

\*Why choose for HOSBV? Were not only the largest used refrigeration specialist in Europe, but also, we deliver all equipment including an extensive test, warranty and industrial cleaning. \*Optional we can also perform a new paint job and arrange the logistics.