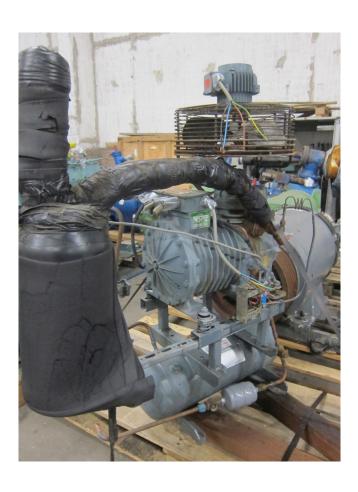

#### **Used DWM DLLB-301-EWL**

Used freezing compressor unit DWM Copeland DLLB-301-EWL. Including head fan.

\*Why choose for HOSBV? Were not only the largest used refrigeration specialist in Europe, but also, we deliver all equipment including an extensive test, warranty and industrial cleaning. \*Optional we can also perform a new paint job and arrange the logistics.