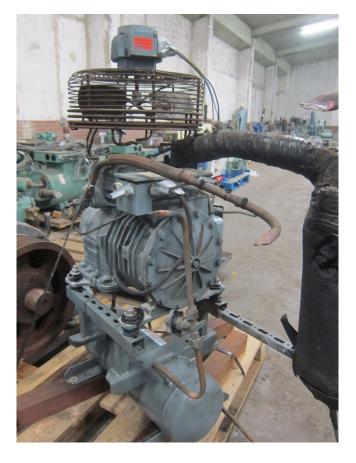

#### **Used DWM DLLB-301-EWL**

Used freezing compressor unit DWM Copeland DLLB-301-EWL. Including head fan.

\*Why choose for HOSBV? Were not only the largest used refrigeration specialist in Europe, but also, we deliver all equipment including an extensive test, warranty and industrial cleaning. \*Optional we can also perform a new paint job and arrange the logistics.